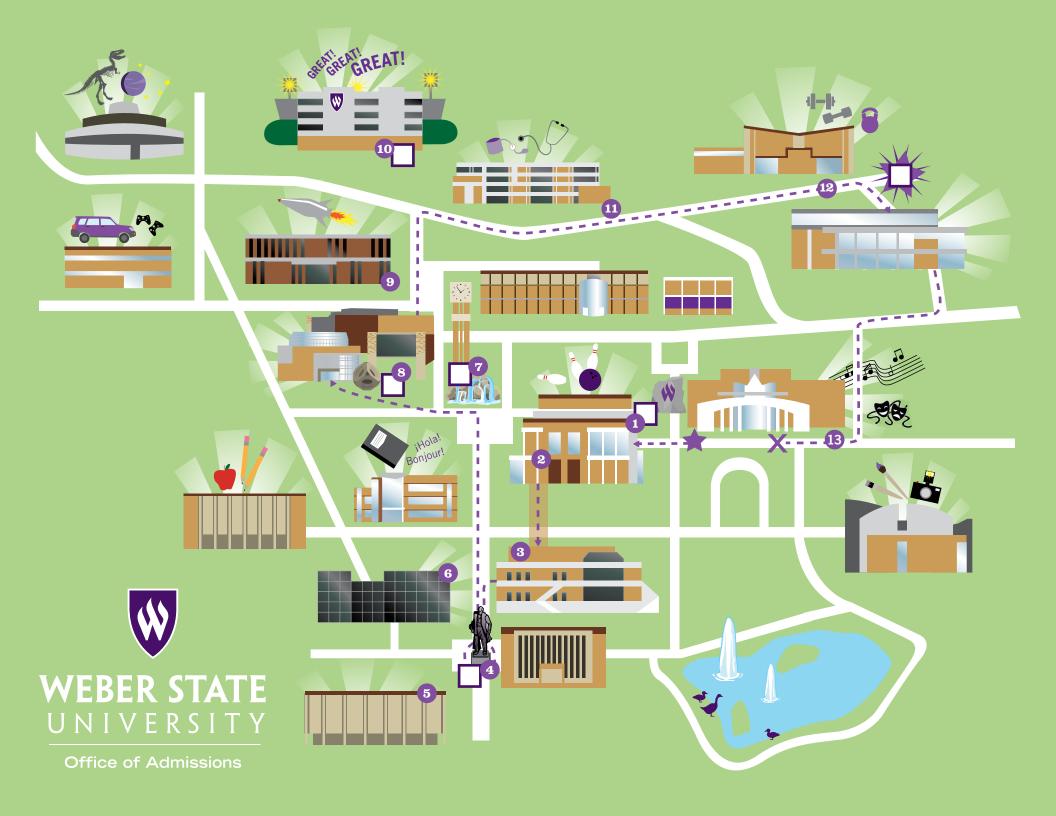

## WEBER STATE SCAVENGER HUNT

| 1. | What is the name of Weber State's mascot?                                                                                                                                                 | 7.  | Find The Bell Tower! How tall do you think it is?                                                                                  |
|----|-------------------------------------------------------------------------------------------------------------------------------------------------------------------------------------------|-----|------------------------------------------------------------------------------------------------------------------------------------|
|    | the                                                                                                                                                                                       |     |                                                                                                                                    |
|    | Take a group picture by the "W" rock. #getintoweber   the box by the mascot on the front of your map!                                                                                     | 8.  | Take a selfie of you by the diamond press at Tracy Hall. It was installed and then the building was built around it. #getintoweber |
| 2. | What's the name of the bowling alley?                                                                                                                                                     |     | ✓ the box by Tracy Hall on the front of your map.                                                                                  |
|    |                                                                                                                                                                                           | 9.  | "Robots, fast cars, and a video game design lab live in the                                                                        |
| 3. | Which of the following offices would you pay tuition at?                                                                                                                                  |     | building!"                                                                                                                         |
|    | <ul><li>a. The Admissions Offices</li><li>b. The Registrars Office</li><li>c. The Cashiers Office</li></ul>                                                                               | 10  | <ul><li>Cheer Loud for Weber State!!!</li><li>the box by the Stadium on your map.</li></ul>                                        |
| 4. | Rub the right foot of Louis Frederick Moench.  Check the box by the statue on the front of your map!                                                                                      | 11. | • What Major sounds the most interesting to you in the Health Science Building?                                                    |
| 5. | This next building, Lindquist Hall is home to college of social and behavioral sciences, which is sometimes referred to as the people science. Guess two majors located in this building. |     | <ul><li>a. Nursing</li><li>b. Dental Hygiene</li><li>c. Health Administration</li><li>d. Medical Laboratory Science</li></ul>      |
|    | a                                                                                                                                                                                         | Bor | nus Points:                                                                                                                        |
| 6. | b The next building is covered in black glass. You can find future                                                                                                                        | 12  | <ul><li>Do 5 push-ups or 5 jumping jacks.</li><li> ✓ the box by the gym on your map.</li></ul>                                     |
|    | business owners here.  This is the building.                                                                                                                                              | 13  | • What is the name of the performing arts building?                                                                                |
|    |                                                                                                                                                                                           |     |                                                                                                                                    |