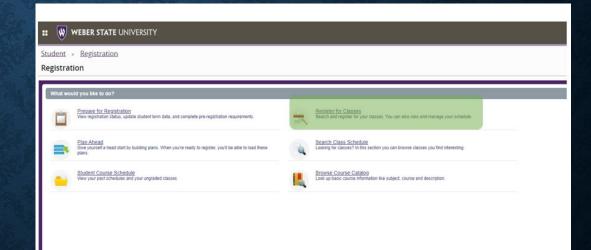

Click on the 'Register for Classes' app

- Once you click on the 'Register for Classes' you will come to a screen where you will select the semester you are registering for and Agree to the semester to continue.
- You will then come to another screen. Click on 'Register for Classes'

Select once again the correct semester you are registering for and hit continue.

On the next screen, click on 'Enter CRN'. Here is where you will enter in the CRN's you retrieved from the bulletin board.