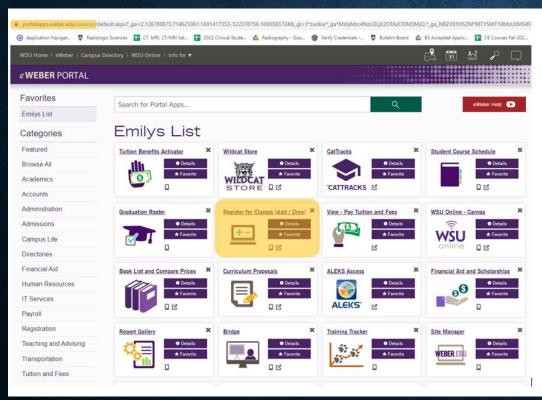

You will see the Semester the CRN's are provided for. The course will be listed along with the CRN you will use to register. The instructor for the course will

be listed as well.

- To register for classes, you will need to login to your eweber.
- Here you will find the 'Register for Classes' app:

Click on the 'Register for Classes' app

- Once you click on the 'Register for Classes' you will come to a screen where you will select the semester you are registering for and Agree to the semester to continue.
- You will then come to another screen. Click on 'Register for Classes'