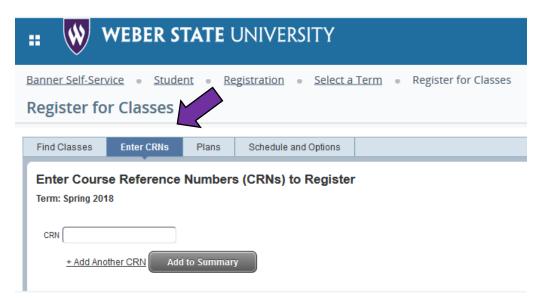

## **HOW TO REGISTER**

• Use the app in the eWeber student portal to register for classes.

• You must register by CRN numbers, not by searching for the courses! This will ensure you register for the correct group of courses. When you enter the app, click on the tab Enter CRNs. Enter the CRN numbers from the worksheet above and click "Add to Summary." Click "Submit" on the bottom right side of page to register.