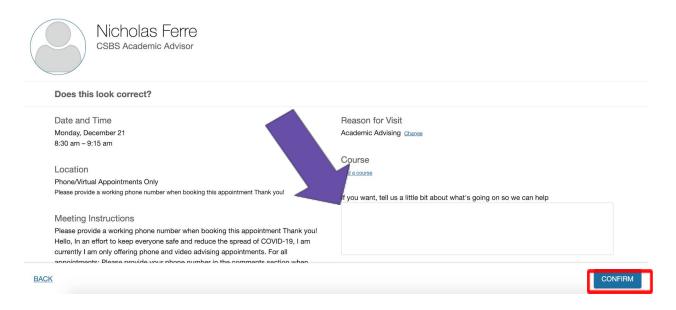

#### 8. Type any helpful details/information into the box, then click "Confirm"

9. Show up to your appointment approximately 5 minutes early, and follow any instructions in the confirmation email that you receive (in your WSU email account) beforehand.