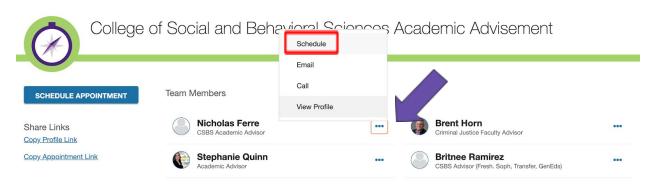

5. Click on the arrow next to one the advisor's name, then click "Schedule." (You can only make general advising appointments with Nick Ferre, Stephanie Quinn, or Britnee Ramirez.)