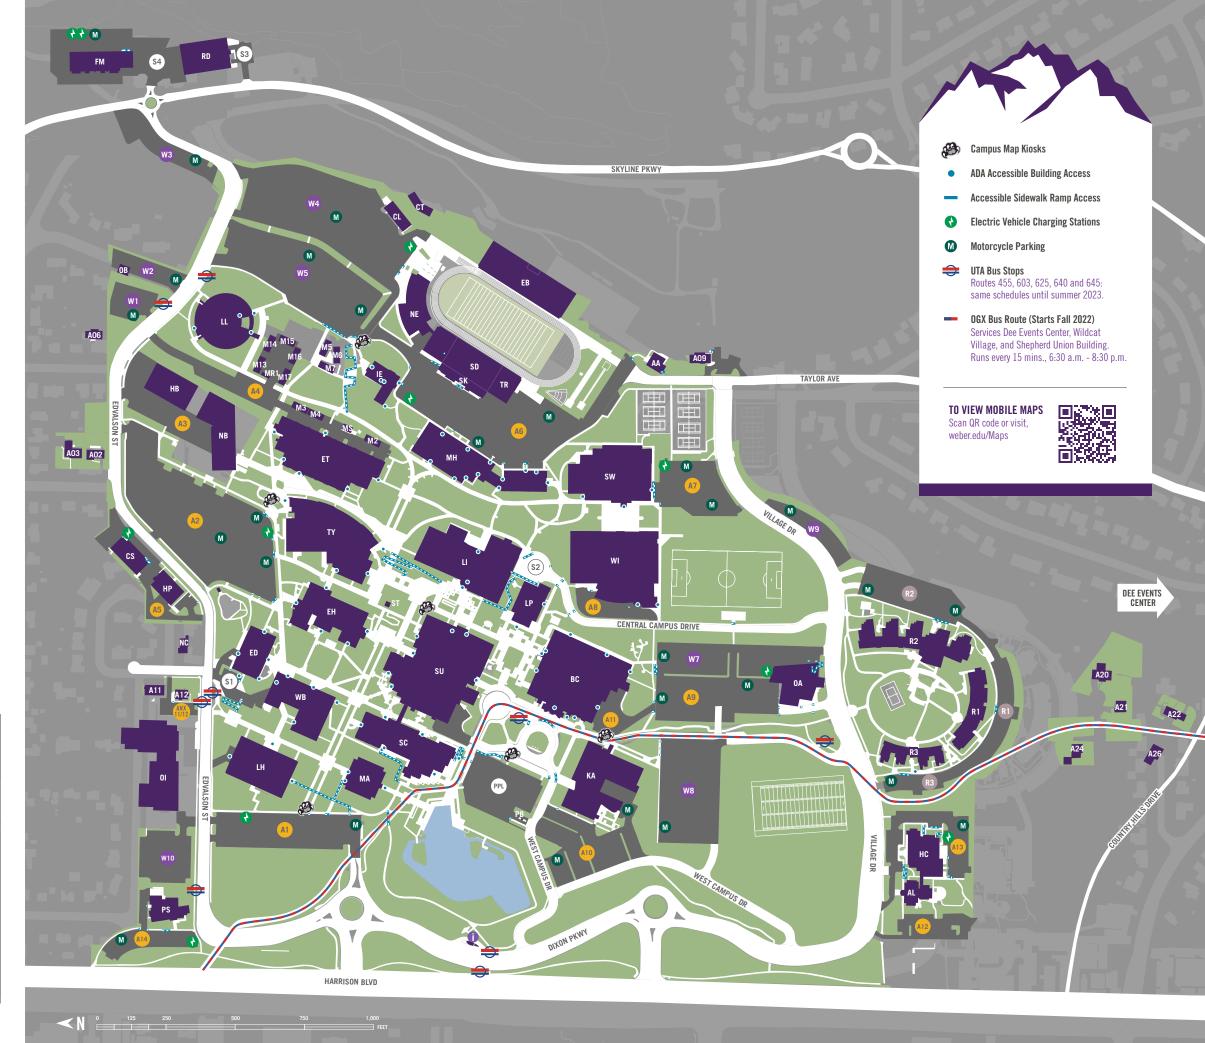

## **ACADEMIC BUILDINGS**

| Browning Center Elizabeth Hall Engineering Technology Hurst Center for Lifelong Learning Interprofessional Education Building Kimball Visual Arts Center Lampros Hall Lind Lecture Hall Lindquist Hall | BC<br>EH<br>ET<br>HC<br>IE<br>KA<br>LP<br>LL<br>LH |
|--------------------------------------------------------------------------------------------------------------------------------------------------------------------------------------------------------|----------------------------------------------------|
| Marriott Health Sciences Dental Hygiene                                                                                                                                                                | MH<br>MH                                           |
| McKay Education                                                                                                                                                                                        | ED                                                 |
| Noorda Engineering, Applied                                                                                                                                                                            |                                                    |
| Science & Technology                                                                                                                                                                                   | NB                                                 |
| Noorda High Bay                                                                                                                                                                                        | HB                                                 |
| Portable Classrooms                                                                                                                                                                                    | M1-18                                              |
| Shepherd Union                                                                                                                                                                                         | SU                                                 |
| Stewart Library                                                                                                                                                                                        | LI                                                 |
| Student Services Center                                                                                                                                                                                | SC                                                 |
| Swenson Building                                                                                                                                                                                       | SW                                                 |
| Tracy Hall Science Center                                                                                                                                                                              | TY                                                 |
| Wattis Business                                                                                                                                                                                        | WB                                                 |

# **OPERATIONS**

| Annex 6                             | A06 |
|-------------------------------------|-----|
| Annex 9                             | A09 |
| Campus Services                     | CS  |
| Chilled Water                       | CL  |
| Facilities Management               | FM  |
| Heat Plant                          | HP  |
| Receiving and Distribution Services | RD  |
| Stewart Bell Tower                  | ST  |
| Observatory                         | OB  |

## STUDENT SERVICES

| Davidson Track Locker Rooms         | TR   |
|-------------------------------------|------|
| Dee Events Center                   | DC   |
| Information Booth                   | i    |
| Institutional Assessment            | A02  |
| Lindquist Alumni Center             | AL   |
| Miller Administration               | MA   |
| Outdoor Adventure & Welcome Center  | OA   |
| Public Safety                       | PS   |
| ROTC                                | A11  |
| Stadium House                       | AA   |
| Stewart Stadium Sky Suites          | SK   |
| Stromberg Stadium Offices           | SD   |
| University Village                  | V1-5 |
| University Village Community Center | VC   |
| Upward Bound                        | A03  |
| Veteran's Upward Bound              | A12  |
| Wildcat Center for Health,          |      |
| Education and Wellness              | WI   |
| Wildcat Village                     | R1-3 |
| Youngberg Football Center           | NE   |
|                                     |      |

## OTHER CAMPUS BUILDINGS

| MF |
|----|
| NC |
| 01 |
| IS |
|    |

#### **PARKING LOTS**

| Permits as Designated | A, R, S, W     |
|-----------------------|----------------|
| Public Pay Lot        | PPL            |
| Dee Center            | DC             |
| Motorcycles           | Most lots      |
| (Green lined spaces)  |                |
| Meters                | A1, A2, A7, S2 |