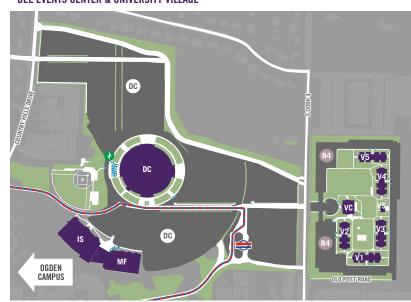

### DEE EVENTS CENTER & UNIVERSITY VILLAGE

## STUDENT SERVICES

| Davidson Track Locker Rooms         | TR   |
|-------------------------------------|------|
| Dee Events Center                   | DC   |
| Information Booth                   | i    |
| Institutional Assessment            | A02  |
| Lindquist Alumni Center             | AL   |
| Miller Administration               | MA   |
| Outdoor Adventure & Welcome Center  | OA   |
| Public Safety                       | PS   |
| ROTC                                | A11  |
| Stadium House                       | AA   |
| Stewart Stadium Sky Suites          | SK   |
| Stromberg Stadium Offices           | SD   |
| University Village                  | V1-5 |
| University Village Community Center | VC   |
| Upward Bound                        | A03  |
| Veteran's Upward Bound              | A12  |
| Wildcat Center for Health,          |      |
| Education and Wellness              | WI   |
| Wildcat Village                     | R1-3 |
| Youngberg Football Center           | NE   |
|                                     |      |