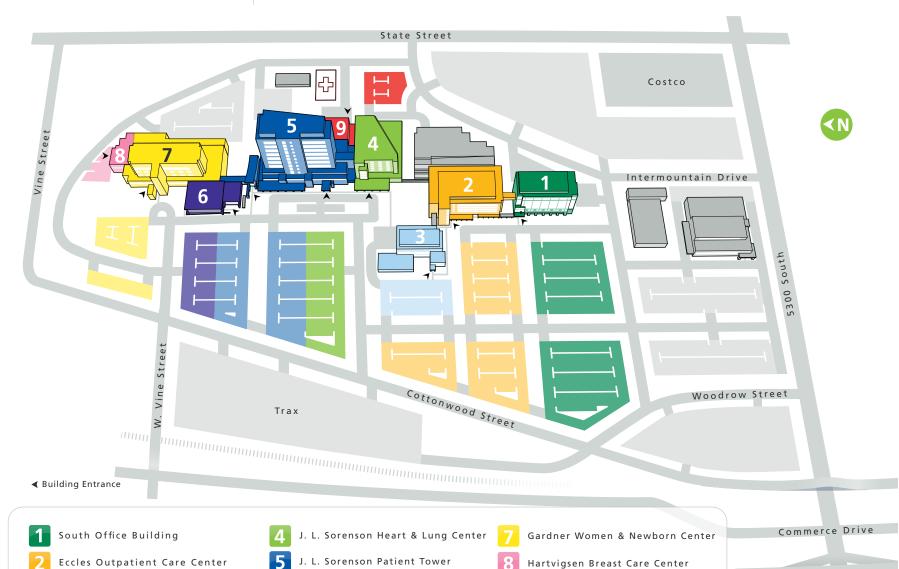

5121 COTTONWOOD STREET, MURRAY, UTAH 801.507.7000 INTERMOUNTAINMEDICALCENTER.ORG

Free valet parking is available Monday through Fridays, 8 a.m. to 3 p.m., in front of buildings 2, 4, 5 and 7.

Jon & Karen Huntsman Cancer Center

Free shuttle service operates Monday-Friday, 6 a.m. to 9 p.m., with service between the Trax stop and the parking lots and the hospital, running approximately every 15 minutes. You can wait for the shuttle at a designated stop or call 801.507.7000 to request a pick-up.

The Doty Family Education Center

15

Simmons Emergency Center

|     | DIRECTIONS TO<br>INTERMOUNTAIN MEDICA                                                                                                                                                                                                                                                                                                                                                                                                                                                    | AL CENTER              |                                         |                               | The state of                                                                                                                                                                                                                                                                                                                                                                                                                                                                                                                                                                                                                                                                                                                                                                                                                                                                                                                                                                                                                                                                                                                                                                                                                                                                                                                                                                                                                                                                                                                                                                                                                                                                                                                                                                                                                                                                                                                                                                                                                                                                                                                   | N.                                                          |                                                                      | AN NOW                                                                                               |
|-----|------------------------------------------------------------------------------------------------------------------------------------------------------------------------------------------------------------------------------------------------------------------------------------------------------------------------------------------------------------------------------------------------------------------------------------------------------------------------------------------|------------------------|-----------------------------------------|-------------------------------|--------------------------------------------------------------------------------------------------------------------------------------------------------------------------------------------------------------------------------------------------------------------------------------------------------------------------------------------------------------------------------------------------------------------------------------------------------------------------------------------------------------------------------------------------------------------------------------------------------------------------------------------------------------------------------------------------------------------------------------------------------------------------------------------------------------------------------------------------------------------------------------------------------------------------------------------------------------------------------------------------------------------------------------------------------------------------------------------------------------------------------------------------------------------------------------------------------------------------------------------------------------------------------------------------------------------------------------------------------------------------------------------------------------------------------------------------------------------------------------------------------------------------------------------------------------------------------------------------------------------------------------------------------------------------------------------------------------------------------------------------------------------------------------------------------------------------------------------------------------------------------------------------------------------------------------------------------------------------------------------------------------------------------------------------------------------------------------------------------------------------------|-------------------------------------------------------------|----------------------------------------------------------------------|------------------------------------------------------------------------------------------------------|
| L14 | From the North  Take I-15 southbound to Murray. Exit at 5300 South (exit 300). Turn left (East) on 5300 South. Turn left on Woodrow Street and then right on Cottonwood Street. Follow signage to your destination building.  From the South Take I-15 north to Murray. Exit at 5300 South (exit 300). Turn right (East) on 5300 South. Turn left on Woodrow Street and then right on Cottonwood Street. Follow signage to your destination building.                                    |                        | Neuro Medical                           |                               |                                                                                                                                                                                                                                                                                                                                                                                                                                                                                                                                                                                                                                                                                                                                                                                                                                                                                                                                                                                                                                                                                                                                                                                                                                                                                                                                                                                                                                                                                                                                                                                                                                                                                                                                                                                                                                                                                                                                                                                                                                                                                                                                |                                                             | los te la                        |                                                                                                      |
| L12 |                                                                                                                                                                                                                                                                                                                                                                                                                                                                                          |                        | Neuro Rehab                             |                               |                                                                                                                                                                                                                                                                                                                                                                                                                                                                                                                                                                                                                                                                                                                                                                                                                                                                                                                                                                                                                                                                                                                                                                                                                                                                                                                                                                                                                                                                                                                                                                                                                                                                                                                                                                                                                                                                                                                                                                                                                                                                                                                                |                                                             |                                                                      | Legge tentricity                                                                                     |
| L11 |                                                                                                                                                                                                                                                                                                                                                                                                                                                                                          |                        | Surgical/Trauma                         |                               |                                                                                                                                                                                                                                                                                                                                                                                                                                                                                                                                                                                                                                                                                                                                                                                                                                                                                                                                                                                                                                                                                                                                                                                                                                                                                                                                                                                                                                                                                                                                                                                                                                                                                                                                                                                                                                                                                                                                                                                                                                                                                                                                | A Sed Ton                                                   | <b>F</b> 500 生物                                                      | Cara ar Alberta                                                                                      |
| L10 | From the East  Take I-80 West and merge onto southbound I-15. Exit at 5300 South (exit 300). Turn left (East) on 5300 South. Turn left on Woodrow Street and then right on Cottonwood Street. Follow signage to your destination building.  From the West  Take SR 201 east and merge onto southbound I-15. Exit at 5300 South (exit 300). Turn left (East) on 5300 South. Turn left on Woodrow Street and then right on Cottonwood Street. Follow signage to your destination building. |                        | Surgical/Transplant                     |                               |                                                                                                                                                                                                                                                                                                                                                                                                                                                                                                                                                                                                                                                                                                                                                                                                                                                                                                                                                                                                                                                                                                                                                                                                                                                                                                                                                                                                                                                                                                                                                                                                                                                                                                                                                                                                                                                                                                                                                                                                                                                                                                                                |                                                             |                                                                      |                                                                                                      |
| L9  |                                                                                                                                                                                                                                                                                                                                                                                                                                                                                          |                        | Medical/Oncology                        |                               |                                                                                                                                                                                                                                                                                                                                                                                                                                                                                                                                                                                                                                                                                                                                                                                                                                                                                                                                                                                                                                                                                                                                                                                                                                                                                                                                                                                                                                                                                                                                                                                                                                                                                                                                                                                                                                                                                                                                                                                                                                                                                                                                |                                                             |                                                                      | Neuroscience<br>Education Center<br>Physician Offices                                                |
| L8  |                                                                                                                                                                                                                                                                                                                                                                                                                                                                                          |                        | Medical/Telemetry<br>Diabetes Education |                               |                                                                                                                                                                                                                                                                                                                                                                                                                                                                                                                                                                                                                                                                                                                                                                                                                                                                                                                                                                                                                                                                                                                                                                                                                                                                                                                                                                                                                                                                                                                                                                                                                                                                                                                                                                                                                                                                                                                                                                                                                                                                                                                                |                                                             |                                                                      | Neurosciences Clinic                                                                                 |
| L7  |                                                                                                                                                                                                                                                                                                                                                                                                                                                                                          |                        | Neuro/Ortho Unit                        |                               |                                                                                                                                                                                                                                                                                                                                                                                                                                                                                                                                                                                                                                                                                                                                                                                                                                                                                                                                                                                                                                                                                                                                                                                                                                                                                                                                                                                                                                                                                                                                                                                                                                                                                                                                                                                                                                                                                                                                                                                                                                                                                                                                |                                                             |                                                                      | Physician Offices                                                                                    |
| L6  |                                                                                                                                                                                                                                                                                                                                                                                                                                                                                          |                        |                                         |                               |                                                                                                                                                                                                                                                                                                                                                                                                                                                                                                                                                                                                                                                                                                                                                                                                                                                                                                                                                                                                                                                                                                                                                                                                                                                                                                                                                                                                                                                                                                                                                                                                                                                                                                                                                                                                                                                                                                                                                                                                                                                                                                                                |                                                             | Physician Offices                                                    | Physician Offices                                                                                    |
| L5  | Shock/                                                                                                                                                                                                                                                                                                                                                                                                                                                                                   |                        | Shock/Trauma ICU                        |                               | Coronary ICU                                                                                                                                                                                                                                                                                                                                                                                                                                                                                                                                                                                                                                                                                                                                                                                                                                                                                                                                                                                                                                                                                                                                                                                                                                                                                                                                                                                                                                                                                                                                                                                                                                                                                                                                                                                                                                                                                                                                                                                                                                                                                                                   |                                                             | Physician Offices                                                    |                                                                                                      |
| L4  | Physician Offices, Lab                                                                                                                                                                                                                                                                                                                                                                                                                                                                   |                        | Neuro Critical Care, Respiratory ICU    |                               | Cardiovascular,<br>Inpatient CV Rehab                                                                                                                                                                                                                                                                                                                                                                                                                                                                                                                                                                                                                                                                                                                                                                                                                                                                                                                                                                                                                                                                                                                                                                                                                                                                                                                                                                                                                                                                                                                                                                                                                                                                                                                                                                                                                                                                                                                                                                                                                                                                                          |                                                             | Physician Offices                                                    |                                                                                                      |
| L3  | Maternal Newborn                                                                                                                                                                                                                                                                                                                                                                                                                                                                         |                        |                                         |                               | Cardiovascular,<br>Inpatient CV Rehab                                                                                                                                                                                                                                                                                                                                                                                                                                                                                                                                                                                                                                                                                                                                                                                                                                                                                                                                                                                                                                                                                                                                                                                                                                                                                                                                                                                                                                                                                                                                                                                                                                                                                                                                                                                                                                                                                                                                                                                                                                                                                          | Infusion Services,<br>Integrated Clinic,<br>Clinical Trials | Transplant Offices,<br>Employee Health,<br>Outpatient Clinic         | Personalized Care Clinic, Wound Care Clinic, Transplant                                              |
| L2  | Maternal Newborn                                                                                                                                                                                                                                                                                                                                                                                                                                                                         |                        | Surgery Waiting                         |                               | Restricted do and an analysis of the control of the | Physician Offices,<br>Tumor<br>Conference room              | Endoscopy, Radiology                                                 | Homer Warner<br>Center                                                                               |
| L1  | Maternal-Fetal Medicine, Lab<br>Midwifery and Physician Offices                                                                                                                                                                                                                                                                                                                                                                                                                          |                        |                                         | пор,                          | Cardiac Procedures and Recovery, Cath Labs, Meditation Room                                                                                                                                                                                                                                                                                                                                                                                                                                                                                                                                                                                                                                                                                                                                                                                                                                                                                                                                                                                                                                                                                                                                                                                                                                                                                                                                                                                                                                                                                                                                                                                                                                                                                                                                                                                                                                                                                                                                                                                                                                                                    | Library, Radiation                                          | Surgery Center, Lab,<br>Retail Pharmacy                              | Intermountain Homecare,<br>Zions Bank, Employee Clinic.<br>Audiology Clinic,<br>Siam Noodle, Subway, |
| LL1 | Labor & Delivery,<br>NICU, Gift Shop                                                                                                                                                                                                                                                                                                                                                                                                                                                     | Restricted<br>Corridor | Radiology, Dep                          | ergency<br>partment,<br>rauma | CV Outpatient Rehab, CV Pulmonary Diagnostics and Clinics                                                                                                                                                                                                                                                                                                                                                                                                                                                                                                                                                                                                                                                                                                                                                                                                                                                                                                                                                                                                                                                                                                                                                                                                                                                                                                                                                                                                                                                                                                                                                                                                                                                                                                                                                                                                                                                                                                                                                                                                                                                                      |                                                             | Corridor Link to Building 4                                          |                                                                                                      |
| LL2 | Breast Care Center, Medical Records                                                                                                                                                                                                                                                                                                                                                                                                                                                      | Osnitiger.             | Contrador 1                             | 9                             | 4                                                                                                                                                                                                                                                                                                                                                                                                                                                                                                                                                                                                                                                                                                                                                                                                                                                                                                                                                                                                                                                                                                                                                                                                                                                                                                                                                                                                                                                                                                                                                                                                                                                                                                                                                                                                                                                                                                                                                                                                                                                                                                                              | 3                                                           | 2                                                                    | 1                                                                                                    |
|     | Hartvigsen Gardner Wome<br>Breast Care and Newborr<br>Center Center                                                                                                                                                                                                                                                                                                                                                                                                                      | en Doty Family         | J.L. Sorenson Sim<br>Patient Tower Eme  | nmons<br>ergency<br>enter     | J.L. Sorenson<br>Heart and<br>Lung Center                                                                                                                                                                                                                                                                                                                                                                                                                                                                                                                                                                                                                                                                                                                                                                                                                                                                                                                                                                                                                                                                                                                                                                                                                                                                                                                                                                                                                                                                                                                                                                                                                                                                                                                                                                                                                                                                                                                                                                                                                                                                                      | Jon and<br>Karen<br>Huntsman<br>Center                      | George S.<br>and Dolores<br>Dore Eccles<br>Outpatient<br>Care Center | South Office<br>Building                                                                             |