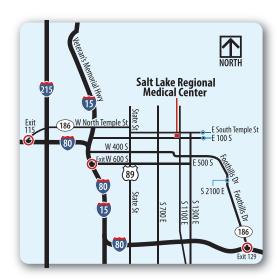

## **Driving Directions**

Directions from North or South into Salt Lake City Take I-15, Exit at 600 South. Travel East and turn left at 700 East. Turn right at 100 South. The hospital is approximately four blocks on left side.

## **Directions from Park City (East)**

Take I-80 W. Take exit 129 for Foothill Dr/Ut-186 W. Merge onto Foothill Dr/UT-186 N. Slight right at S 2100 E/UT-186. Continue to follow UT-186. Turn right at S 1300 East. Turn left at 100 South. The hospital is approximately three blocks on the right side.

## Directions from Tooele (West)

Take I-80 E via the ramp to Salt Lake City.
Take exit 115 for North Temple. Merge onto
UT-186-E. Continue on W North Temple. Turn right
at North State Street. Turn left at East South Temple.
The hospital is approximately 10 blocks on
right side.