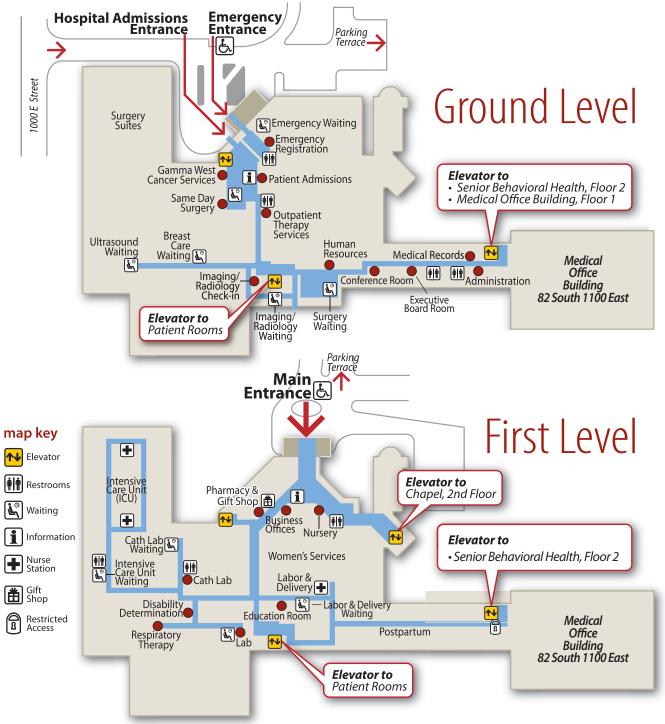

| Department Listing                           | Location                 |
|----------------------------------------------|--------------------------|
| Acute Inpatient Rehabilitation               | Fifth                    |
| Administration                               | Ground                   |
| Auditorium                                   | Moreau Bldg              |
| Breast Care Waiting                          | Ground                   |
| Business Development/Marketing/PR            | Ground                   |
| Business Offices/Cashiers                    | First                    |
| Cafeteria, The Rose Garden Café              | Basement                 |
| Cath Lab                                     | First                    |
| Center for Precision Joint Replacement       | Third                    |
| Chapel                                       | Second                   |
| Conference Room                              | Ground                   |
| Disability Determination                     | First                    |
| Education Classroom                          | Moreau Bldg              |
| Executive Board Room                         | Ground                   |
| Emergency Registration                       | Ground                   |
| Gamma West Cancer Services                   | Ground                   |
| Human Resources                              | Ground                   |
| Imaging/Radiology Check-in                   |                          |
| CT Scan                                      | diodila                  |
| Mammography                                  |                          |
| • MRI                                        |                          |
| Nuclear Medicine                             |                          |
| Stereotactics                                |                          |
| <ul><li> Ultrasound</li><li> X-ray</li></ul> |                          |
| Intensive Care Unit (ICU)                    | First                    |
| Intensive Care Unit Waiting                  | First                    |
| Lab                                          | First                    |
| Labor & Delivery                             | First                    |
| Materials Management                         | Basement                 |
| Medical Records                              | Ground                   |
| Medical/Surgery Inpatient                    | Fourth                   |
| Nursery                                      | First                    |
| Outpatient Therapy Services                  |                          |
| Occupational Therapy                         | Ground                   |
| Physical Therapy                             |                          |
| <ul> <li>Speech Therapy</li> </ul>           |                          |
| Therapy Pool                                 |                          |
| Patient Admissions                           |                          |
| Pharmacy & Gift Shop                         |                          |
| Postpartum                                   |                          |
| Respiratory Therapy                          |                          |
| Rose Garden                                  | 100 South<br>Street Side |
| Salt Lake Regional Rehabilitation Acute Care | Street Side<br>Fifth     |
| Salt Lake Regional Rehabilitation Acute Care | Ground                   |
| Same Day Surgery                             | Second                   |
| Restricted Access                            | Second                   |
| Surgery Suites                               | Ground                   |
| Ultrasound Waiting                           | Ground                   |
| Women's Services                             |                          |
| M 0001 OCT 2016 MARKETING                    |                          |