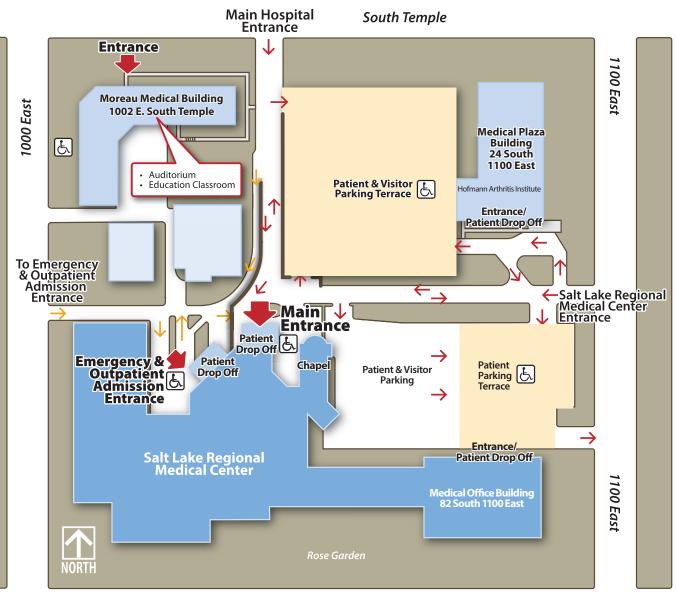

## 100 South

Bariatric Medicine Institute (BMI) Heartburn Care Center 1046 East 100 South

Medical Towers Building 1060 East 100 South