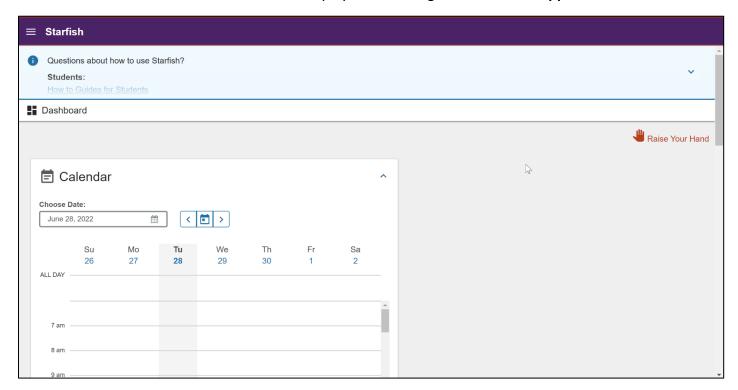

Your Starfish Dashboard will display after clicking on the Starfish App:

Scroll down to the **Notifications** section to review the To-Dos within your **Starfish Dashboard**.

If applicable, you can click the **Mark as Complete** link within the Notifications section.