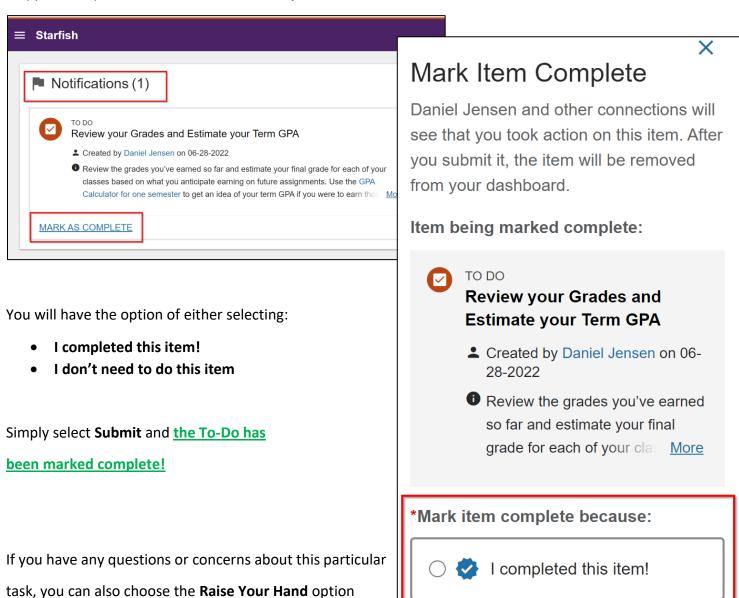

Your Starfish Dashboard will display after clicking on the Starfish App:

Scroll down to the **Notifications** section to review the To-Dos within your **Starfish Dashboard**.

If applicable, you can click the **Mark as Complete** link within the Notifications section.

Neither of these options feel right? We're here to help. Raise Your Hand

I don't need to do this item.

CANCEL

SUBMIT

Last updated: 6/28/2022